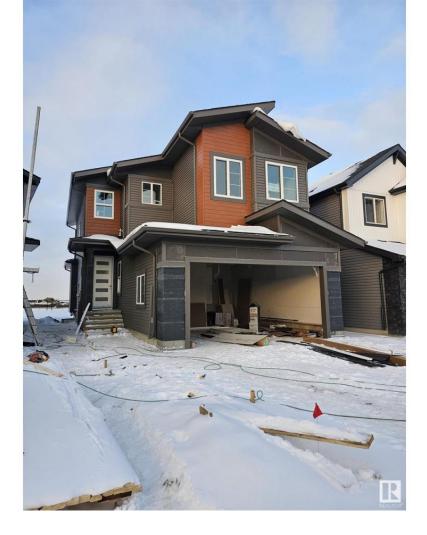

## Spruce Grove Alberta

\$609.000

LYONSDALE HOMES build Energy efficient homes. Front attached double garage. Main floor Den with a powder room. The kitchen boasts an ultra-modern built-in wall oven & microwave with Ceiling height cabinetry complementing an immense island adding counter space for the culinary artist in you. Open to above plan with a bonus room overlooking the living area. 3 bedrooms upstairs, including a primary en-suite custom finished with floor-to-ceiling tiles, a built-in soaker tub and a huge walk-in closet. A Bonus room. 9 FT ceilings ON MAIN FLOOR AND SECOND FLOOR with 8-foot doors. Deck is part of the built spec. Separate entrance to the basement. Come, See, Beleive (id:6769)