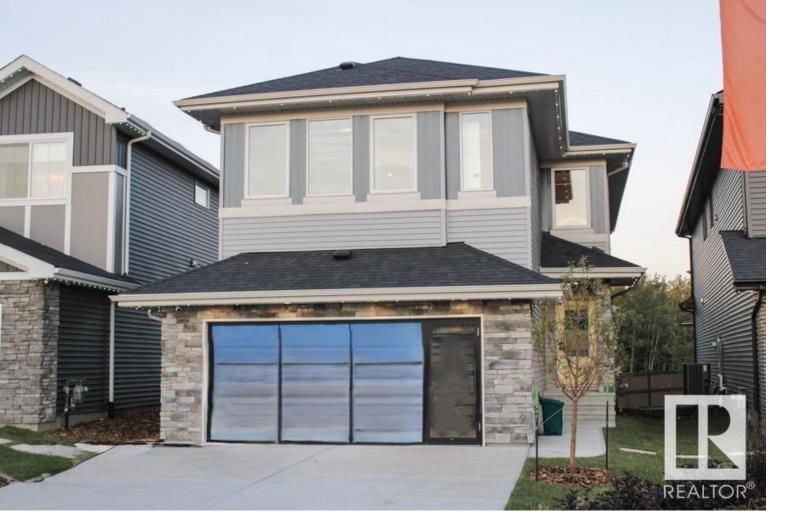

## 20 MEADOWBROOK Way Spruce Grove AB \$624,900

The Atlas home is a 2210 sq. ft. Evolve model has everything you want and need in a home. Double attached garage, 9' ceilings on main & lower level, separate side entrance & Luxury Vinyl Plank Flooring throughout the main floor. Inviting foyer with coat closet and from garage door access there is a mudroom and a convenient full 3-piece bath with stand up shower. Across the hallway there is a bedroom and from there it opens up to the open concept nook, great room & kitchen. Great room with fireplace and nook have large windows and a garden door to the back yard. There are two primary bedrooms, one with a walk-in closet and a 5-piece ensuite with double sinks, tub and a walk-in shower w/ glass doors and the other has a walk-in closet and a 3-piece ensuite with a walk-in shower with glass doors. There is a convenient bonus room, rear open to below views, a main 3-piece bath, a laundry room and one more comfortable bedrooms with plenty of closet space. Photos are representative.