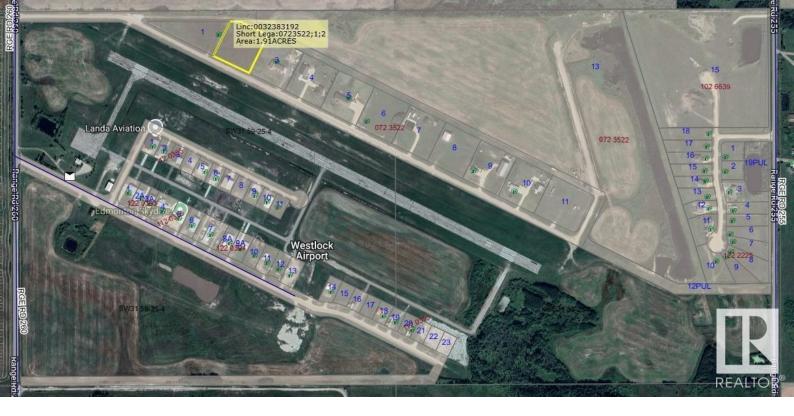

## Rural Westlock County Alberta

\$80,000

Welcome to West Air Estates at the Westlock Municipal Airport. Amazing opportunity to build your dream home in an aviation community. Imagine being able to take off from your own hangar at an affordable price. Taxiway access from the lot to the runway. Just a short drive to the amenities Westlock has to offer, and only one hour to Edmonton. Flying enthusiasts will want to check out this beautiful spot! (id:6769)