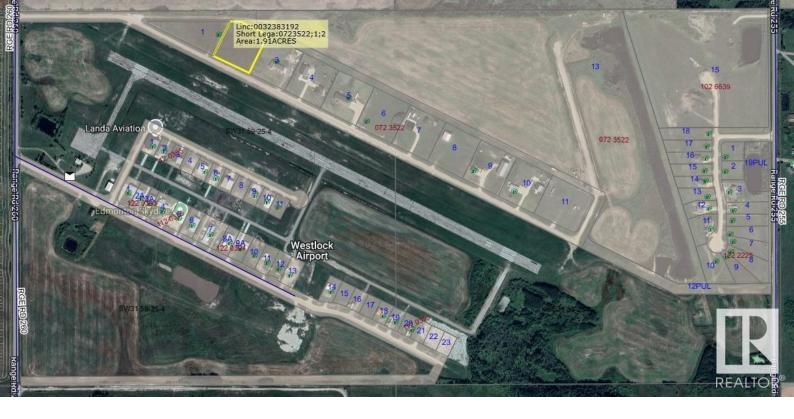

## 20 RGE ROAD 260 Rural Westlock County AB

\$80,000

Welcome to West Air Estates at the Westlock Municipal Airport. Amazing opportunity to build your dream home in an aviation community. Imagine being able to take off from your own hangar at an affordable price. Taxiway access from the lot to the runway. Just a short drive to the amenities Westlock has to offer, and only one hour to Edmonton. Flying enthusiasts will want to check out this beautiful spot!