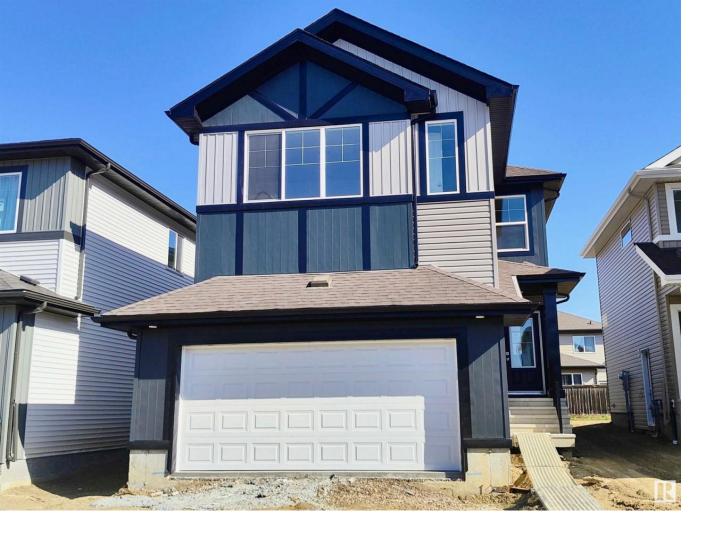

## Spruce Grove Alberta \$609,250

The Atlas home boasts 2152 square feet of contemporary living space, perfect for modern families. The home features a double attached garage, 9' ceilings, and stylish Luxury Vinyl Plank Flooring throughout. As you enter, you'll find a welcoming foyer that leads to a convenient mudroom and a 3-piece bathroom. The main level also includes a bedroom and an open-concept design that seamlessly connects the kitchen, great room, and a cozy nook. The kitchen is a chef's dream, featuring quartz countertops, a centre island, and plenty of cabinet space. The great room is perfect for entertaining, with a stunning fireplace and soaring 18' ceilings. Upstairs, you'll discover two luxurious primary suites, each with its own walk-in closet and ensuite bathroom. Additionally, there is a versatile bonus room, a main bathroom, a laundry room, and another bedroom. The home also includes upgraded fixtures and rough-in plumbing for added convenience. Note that appliances are not included (id:6769)