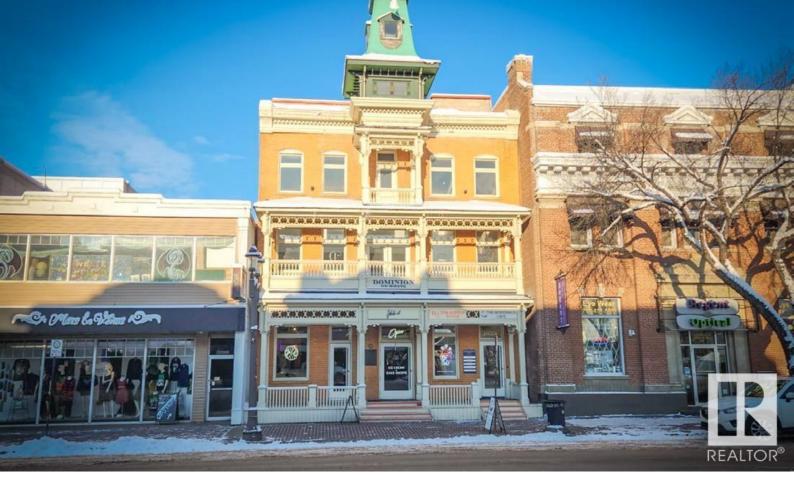

## Edmonton Alberta

\$12

Opportunity to locate your business within Dominion on Whyte, a development blending modern features with historic charm. This fully accessible building on Whyte Avenue offers elevator access to all floors, with spaces starting at 1,345 sq.ft. and full-floor options up to 3,671 sq.ft., including finished units and spaces for tenant improvements. Located on Whyte Avenues stretch between Gateway Boulevard and Calgary Trail, it is surrounded by popular tenants like Yelod Ice Cream and The Woodrack Caf, attracting a wide range of clientele. The building features secured access, video surveillance, and regular security visits. (id:6769)