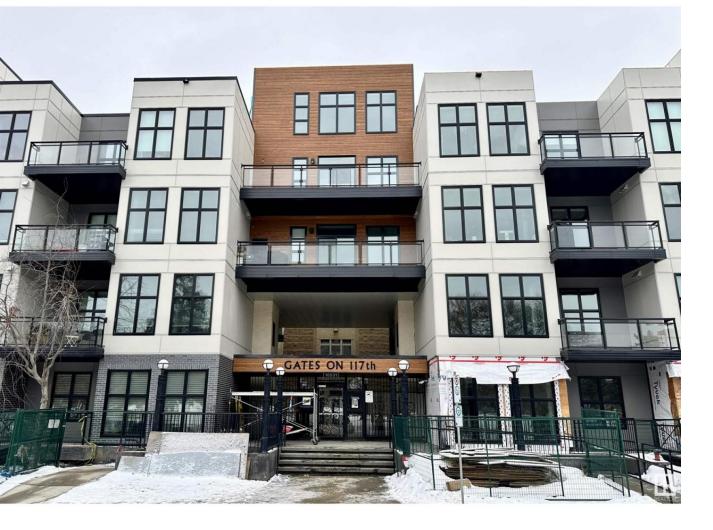

## Edmonton Alberta \$209,900

Welcome to this 2-bed/2-bath condo in the heart of Queen Mary Park! Perfectly positioned for urban living with the Brewery District steps away where you can enjoy trendy restaurants, craft breweries, coffee shops & boutique shopping. Close to the Downtown Core, transit & other amenities for daily convenience. 10' ceilings & unobstructed West facing views enhance the airy feel, while laminate floors throughout the main living areas offer durability & style. Enjoy the convenience of in suite laundry. The primary bedroom features a walk-in closet & 4-pc ensuite. The second bedroom is ideal for guests, an office, or a growing family. The building is pet friendly (with board approval) and includes an elevator, a brand-new exterior facade for modern curb appeal & affordable condo fees. 1 underground parking stall & a secure storage cage, provides ample space for your belongings. This home is perfect for professionals, downsizers, students or first-time buyers looking for peace of mind living in a choice locale. (id:6769)