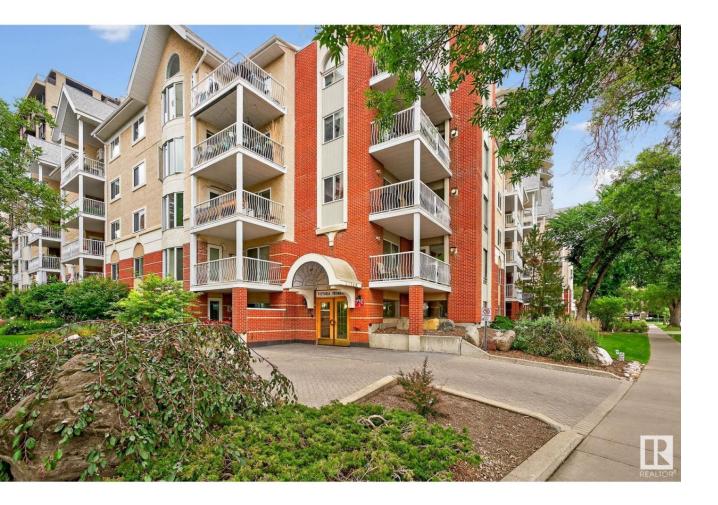

## Edmonton Alberta \$285,000

STEPS TO THE RIVER VALLEY! This stunning 2 bed, 2 bath corner unit condo offers over 1,130 sq ft of beautifully designed living space in an unbeatable location. You'll love the updated kitchen with granite countertops throughout, perfect for both everyday living and entertaining. The spacious layout features a bright living area with breathtaking river valley views, a large laundry/storage room, insuite laundry, underground parking, and bonus private storage space. Step outside to your private patio on a serene, tree-lined street--the ideal spot to sip your morning coffee while soaking in the natural beauty of the river valley. With loads windows , this corner unit is filled with natural light and a warm, welcoming atmosphere. A rare find in a prime location close to trails, parks, and downtown conveniences! (id:6769)