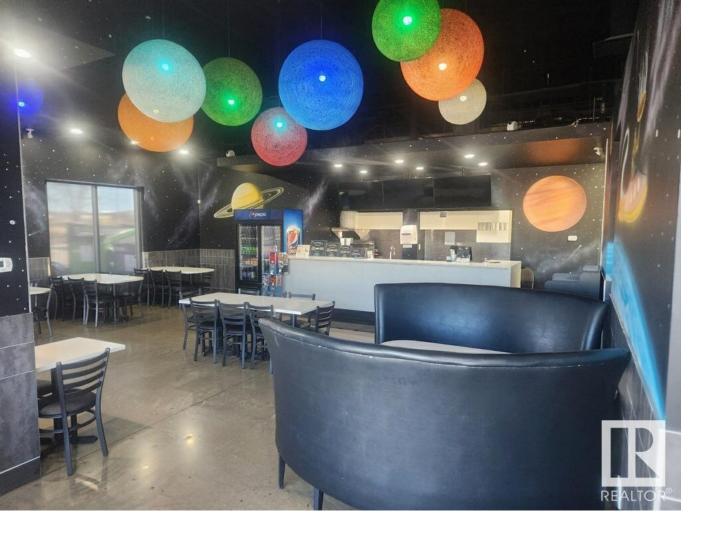

## 220 Lakeland Dr 200 Sherwood Park AB

\$299,000

This well-established Pizza business operation is perfectly situated in a high-traffic location, ensuring a constant flow of customers and robust sales. Restaurant is almost 2200 sq. ft. featuring brand-new equipment and ready for immediate operation. Ideal for both new and experienced owners looking for a turnkey, high-potential opportunity. Also, open to provide training.