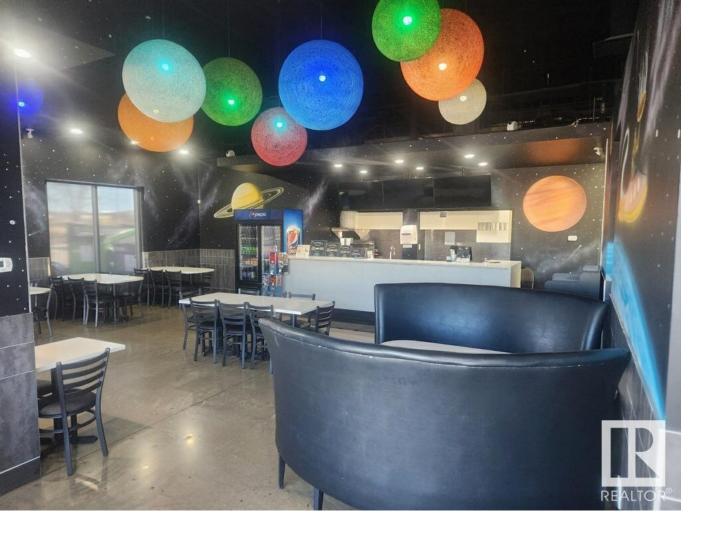

## 220 LAKELAND Drive 200 Sherwood Park AB

\$380,000

This well-established business operation is perfectly situated in a high-traffic location, ensuring a constant flow of customers and robust sales. Restaurant is at almost 2200 sq. ft. Good investment opportunity. Don't miss your slice of this profitable venture - step into success with Pizza business. If you've always dreamt of becoming a successful entrepreneur in the food industry, this is your moment. Make your move and enjoy the taste of success. Open to provide training. Also, brand new equipment. Begin your journey to business ownership.