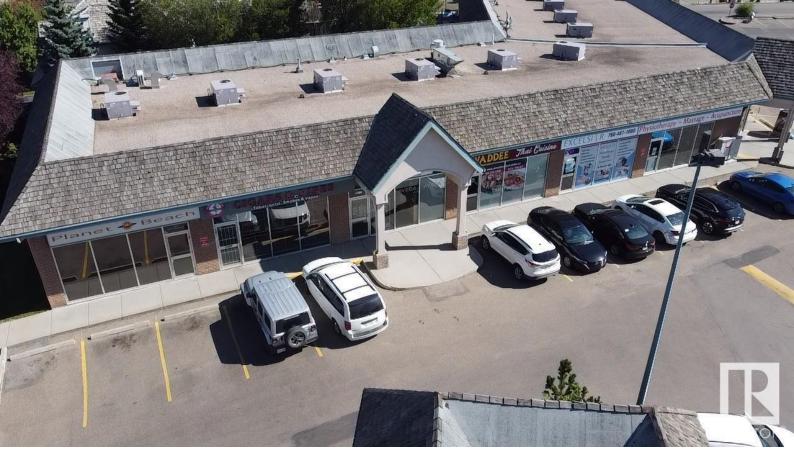

## Sherwood Park Alberta

\$28

Prime Retail Space for Lease in Nottingham Centre - A 1,240 SF retail unit, formerly a hair salon, is now available for lease in Nottingham Centre, a high-exposure commercial property on Wye Road in Sherwood Park. This turnkey space is ideal for a variety of retail, personal service, or medical uses. Strategically located in a thriving retail hub, the property benefits from strong demographics, including a 71,307 population and an average household income of \$169K within 5KM. Immediate possession available. (id:6769)