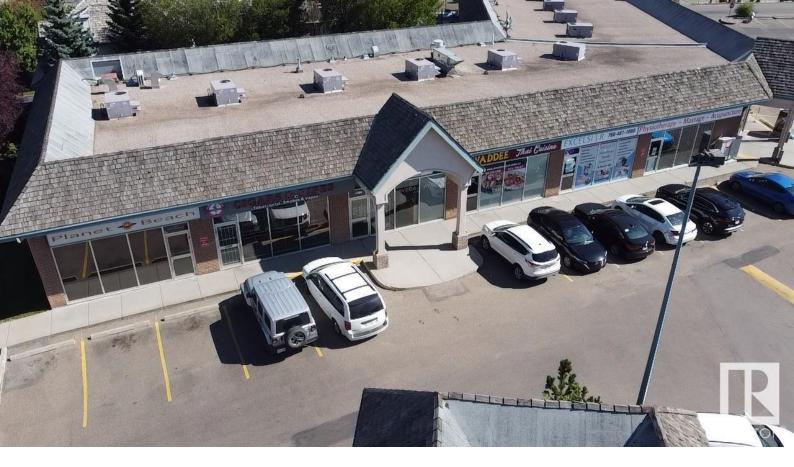

## 664 Wye Road 200 Sherwood Park AB

\$0

An exceptional 1,240 SF retail space, previously a hair salon, is now available for lease at 664 Wye Road, Sherwood Park. Located in the high-traffic Nottingham Centre, this space boasts excellent visibility fronting Wye Road and is surrounded by popular amenities including Sobeys, Tim Hortons, and local community services. The property is zoned C1 (Community Commercial) and is ready for immediate possession. With over 71,000 residents and an average household income of \$169K within a 5 km radius, this location offers a strong customer base. Competitive lease rates at \$28.00 PSF with additional rent estimated at \$11.50 PSF for 2024. Ideal for businesses seeking a vibrant, established location.