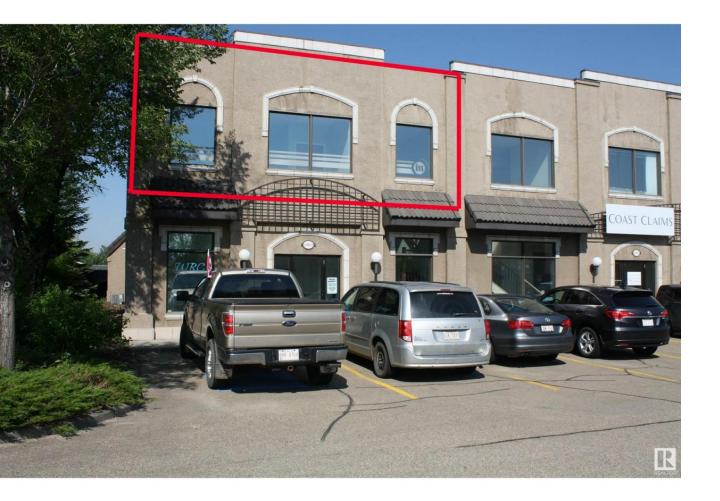

## Edmonton Alberta

\$20

Sublease. Tenant has existing lease until December 30, 2033. Beautifully appointed second floor office space. 1650 rentable area at \$2800/mo gross lease includes utilities. Subtenant responsible for telephone, cable/internet, tenant's insurance, business license and taxes, tenant improvements, janitorial. Two parking stalls included. Potential to also lease 750 sq ft of shop/warehouse with grade door at extra cost. (id:6769)