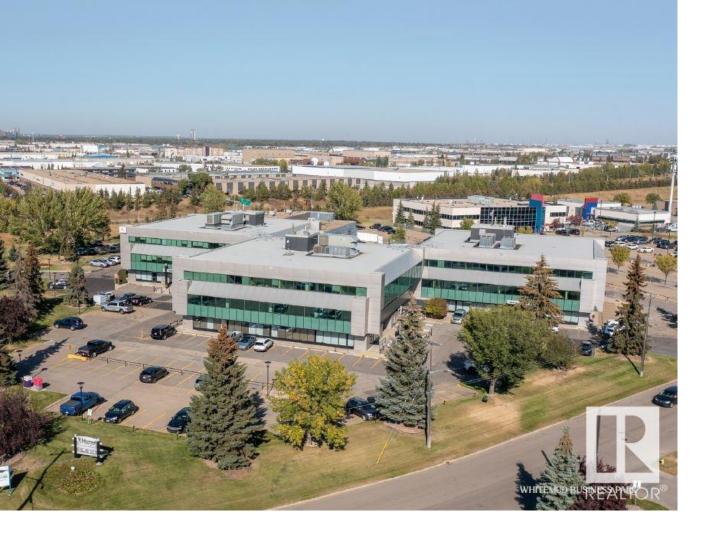

## Edmonton Alberta \$1,031,000

Welcome to Whitemud Business Park! This established southside office park has recently underwent a condo conversion so units are now for sale! Sizes range from 915 Sq. Ft. up to 6,964 Sq. Ft. The park has a campuslike environment designed to enhance connectivity and collaboration. On-site amenities include a gym space exclusive to building occupants and an outdoor eating/gathering area soon to be improved. Great access to Whitemud Drive, QEII, and Anthony Henday Drive. This particular unit is 4,123 Sq. Ft. of developed office space with over 20 perimeter offices with windows, kitchen area, and meeting rooms. A summary of all current availabilities can be found on the brochure, we may also have other units coming up within the building that meet your size range. (id:6769)