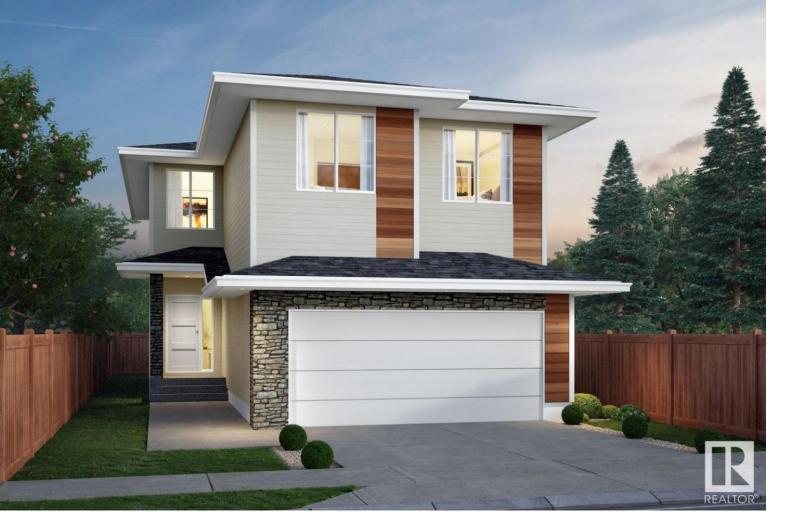

## 200 Caledon Crescent Spruce Grove AB \$629,998

Welcome to the all new "Newcastle" built by the award-winning builder Pacesetter homes located in the heart of Copperhaven and just steps to the walking trails, natural reserves and Copperhavens newest school. As you enter the home you are greeted by luxury vinyl plank flooring throughout the great room (with open to above ceilings), kitchen, and the breakfast nook. Your large kitchen features tile back splash, an island a flush eating bar, quartz counter tops and an undermount sink. Just off of the kitchen and tucked away by the front entry is a 2 piece powder room. Upstairs is the primary bedroom retreat with a large walk in closet and a 4-piece ensuite. The second level also include 2 additional bedrooms with a conveniently placed main 4-piece bathroom and a good sized bonus room. This home also backs onto the pond with beautiful unobstructed views. \*\*\* Home is under construction and the picture's are from the show home colors and finishings may vary\*\*