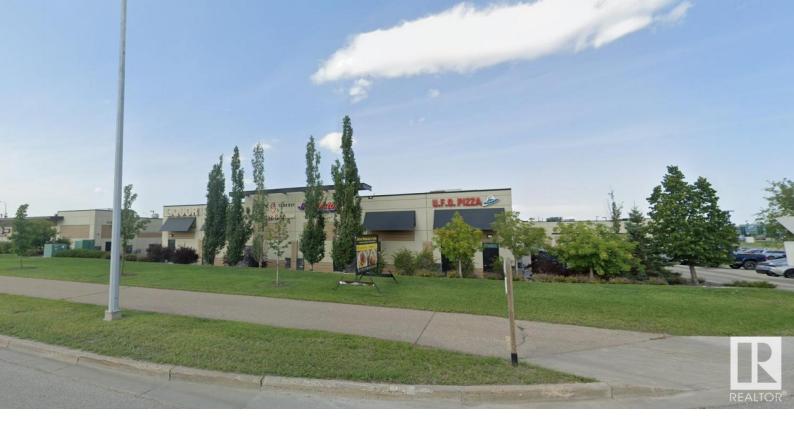

## Sherwood Park Alberta

\$198.800

Step into a fully built-out, turnkey restaurant featuring over 2,000 sq?ft of premium space, complete with brand-new, top-quality equipment valued at approximately \$500,000 in replacement cost. This turnkey opportunity eliminates the hassle of construction, offering a space primed for your culinary vision and personal branding. Its strategic location between thriving residential and industrial zones ensures steady foot traffic and strong base sales. A long-term, favorable lease is already in place, providing operational stability and room to grow. Importantly, the existing business name is excluded from the sale, allowing you complete freedom to rebrand and make this space your own--all while leveraging the excellent foundation and assets already in place. (id:6769)