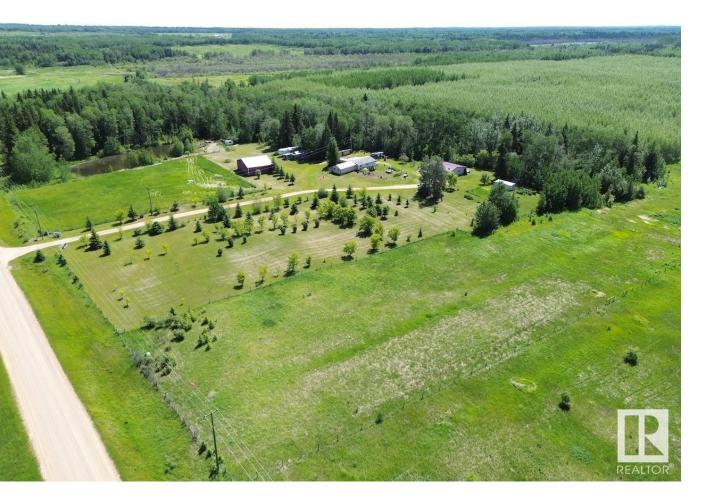

## 200011 TWP RD 640.5 Rural Athabasca County AB \$344,900

80 MATURE ACRES W/ HOUSE, GARAGE, SHOP, DUGOUT, AND SO MUCH MORE!!! Whether you're looking for an escape from the city, a place to raise the family this acreage is the perfect spot to call home! The home itself features over 1350 sqft of livable space with 3 Bedrooms, 1 Full Bathroom large living room, private dining room, upgraded kitchen and plenty of storage! Outside enjoy a coffee or bbq on the massive south facing deck that looks over the mature trees. The multiple outbuildings are perfect to store the car, truck and all the toys! This is a stunning property with loads of potential! Short commute to Boyle or Athabasca for all the amenities you'd need and approx half way between Fort McMurray and Edmonton! Listing Presented By: