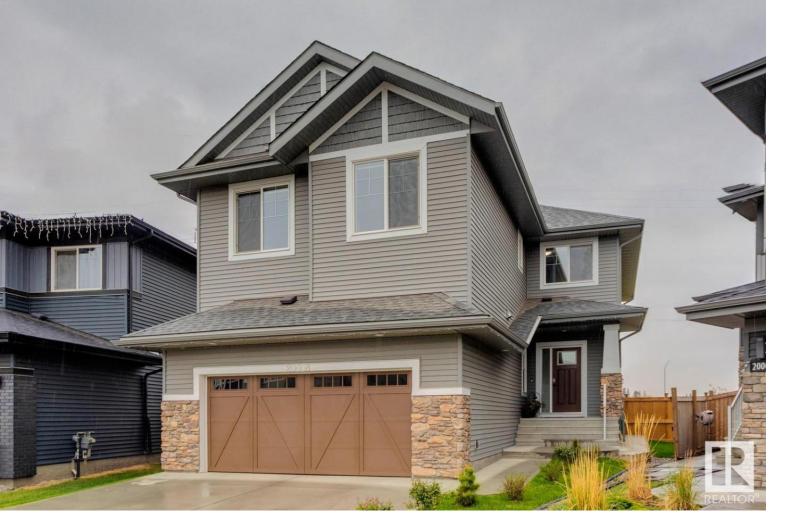

## Edmonton Alberta

\$825,000

Welcome to the vibrant community of The Uplands! Better than new, this 2596 sqft 2-storey, w/1044 sqft LEGAL BASEMENT SUITE will surely impress! Situated on a large 5800+ sqft, fully landscaped, pie shaped lot that backs onto a greenspace. The main floor offers an open and spacious floorplan. Lavish kitchen w/premium cabinetry, quartz counters, and s.s. appliances. Gorgeous living area w/soaring 18' ceilings and linear fireplace. Open dining area, main floor bedroom, and full bath. Upstairs you will find 4 total bedrooms, including the large primary suite w/spa like 5-pc ensuite and walk-in closet. The upper level also features a bonus/loft space, additional 4-pc bath, and laundry area. The fully finished legal suite on the lower level offers a separate entrance, two bedrooms, large living/dining area, great kitchen, and laundry. Perfect for a mortgage helper! Located close to schools, parks, and other amenities. Great home in a great area! (id:6769)