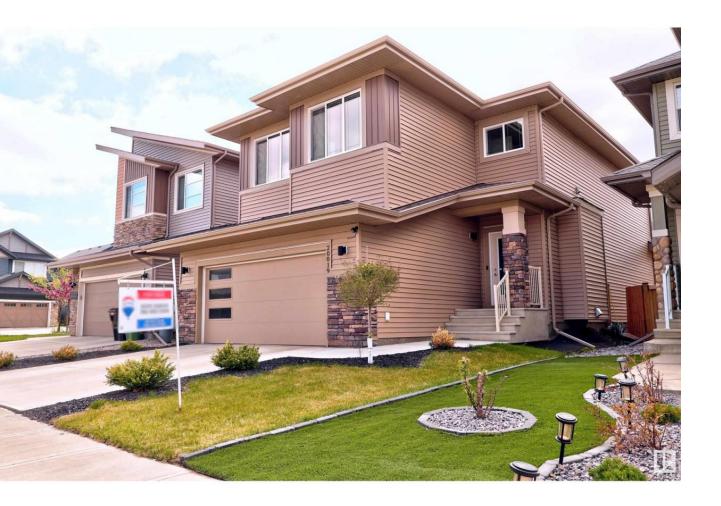

## Edmonton Alberta

Welcome to The Uplands! This stunning 2,440 sq ft home boasts 3 BEDS & 2.5 BATHS, combining eyecatching design with functionality - perfect for families seeking both style & practicality. The OPEN-CONCEPT main floor features a gourmet kitchen with gleaming quartz countertops, spacious island & sleek stainless steel appliances - ideal for those who love to cook & entertain. A WALK-THROUGH pantry & expansive MUDROOM offer storage & organization. Upstairs, the HUGE BONUS ROOM provides the perfect space for family gatherings & relaxation. The luxurious 5-piece ensuite is a true retreat, complete with dual sinks, large walk-in shower, soaker tub, & separate his-and-her walk-in closets. Adding to its appeal, this home is equipped with a 12.96 kW SOLAR SYSTEM, ensuring reduced energy costs. The SOUTH-FACING deck & yard keep the interior BRIGHT and CHEERFUL, while CENTRAL A/C keeps you cool in summer. Nestled in the sought-after SW with easy access to the Henday & all amenities. Some images virtually staged. (id:6769)