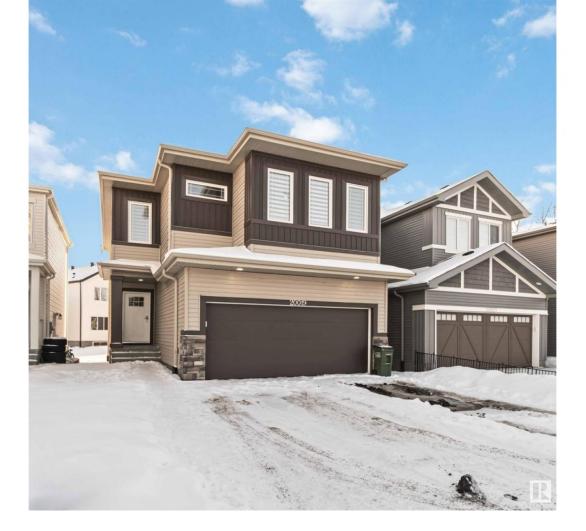

## Edmonton Alberta

Incredible opportunity with a LEGAL BASEMENT SUITE in a quiet CUL-DE-SAC, backing onto a stunning SCENIC RAVINE! This 4-BEDROOM, 3.5-BATH beauty delivers style, space, and smart design. Enjoy 9' CEILINGS, VINYL FLOORING, a DOUBLE ATTACHED GARAGE, and SEPARATE SIDE ENTRANCE. The bright CHEF'S KITCHEN wows with QUARTZ COUNTERTOPS, a LARGE ISLAND, STAINLESS STEEL APPLIANCES, TALL UPPER CABINETS, and a CORNER PANTRY. Upstairs features a BONUS ROOM, LAUNDRY, a 4-PC BATH, and 3 spacious BEDROOMS, including a PRIMARY SUITE with a WALK-IN CLOSET and LUXURIOUS 5-PC ENSUITE. The FULLY FINISHED LEGAL BASEMENT SUITE adds a FAMILY ROOM, BEDROOM, and FULL BATH--perfect for extra income or extended family. Steps from SCHOOLS, SHOPPING, TRAILS, and all major AMENITIES. Move-in ready and packed with potential! (id:6769)