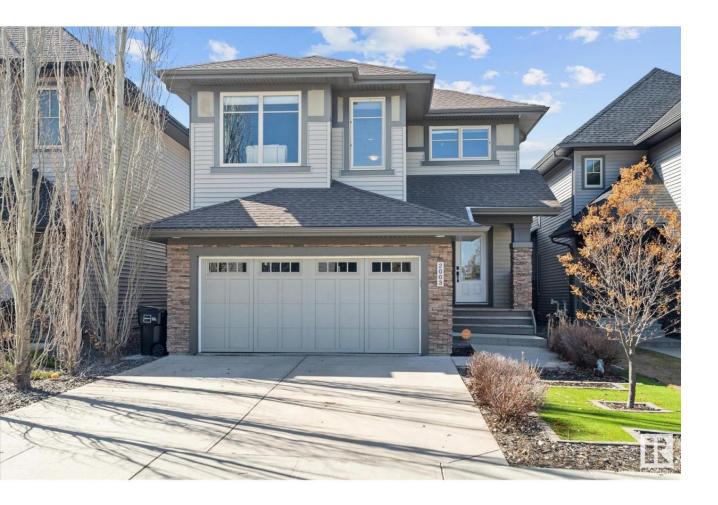

## Edmonton Alberta

\$869,900

Welcome to refined living in Ambleside, where elegance meets comfort in this 2800+ sq ft executive home. Backing onto a peaceful walking path, this 4-bedroom + den, 3.5 bath beauty offers thoughtful design and toptier finishings throughout. The open-concept main floor has 9' ceilings, ceramic tile flooring, and a cozy brickfacing fireplace. A chef's dream kitchen awaits, featuring quartz counters, stainless appliances, and a gas range. Off the entry: a handy mudroom and stylish 2-piece bath. Upstairs, the primary retreat is a true escape with its own fireplace, a spa-like 5-piece ensuite, and a generous walk-in closet. Two more bedrooms, a large bonus room, and convenient upper-floor laundry complete this level. The fully finished basement delivers a rec room with wet bar, a 4th bedroom, den, full bath with in-floor heat, perfect for guests or entertaining. Enjoy the outdoors with low-maintenance artificial turf, a hot tub, and large composite deck. Close to schools, shops, and Currents of Windermere! (id:6769)