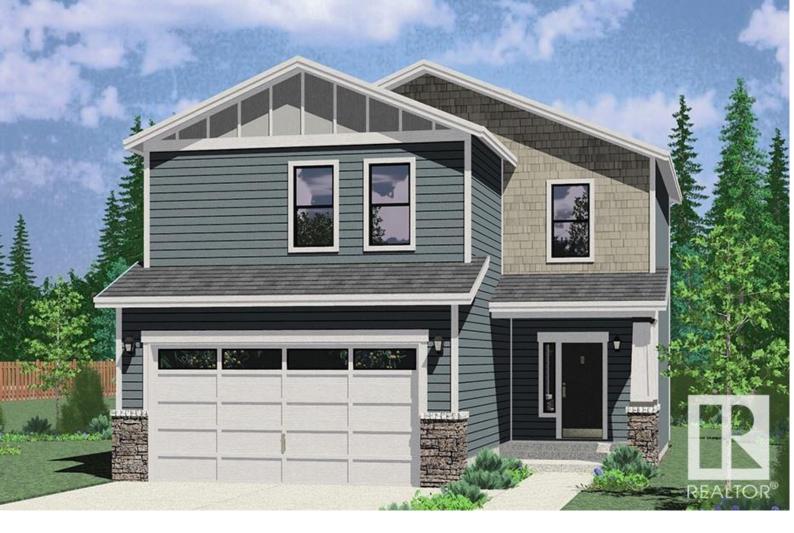

## Edmonton Alberta

\$849,000

\*Under Construction\* Welcome to Laurel, one of Edmonton's most sought-after family neighborhoods. This executive 4-bedroom, 4-bathroom, home blends luxury and functionality with its open-to-below design, custom kitchen & second kitchen with upgraded cabinetry, and spacious living and family rooms. The main floor includes a versatile den and a full bathroom for added convenience. Upstairs, enjoy three bedrooms with ensuites, a bonus room, and a full-size laundry. The primary suite features a spa-like ensuite, dual sinks, and a walk-in closet. Situated on a large pie-shaped lot, this home offers plenty of outdoor space for relaxation and recreation. Option to upgrade or make changes to the plan, colors and aesthetics. There is an option to build a triple garage house on this lot. Located on a quiet street, this home is walking distance to schools and offers easy access to Anthony Henday Drive, combining comfort, elegance, and prime location. (id:6769)