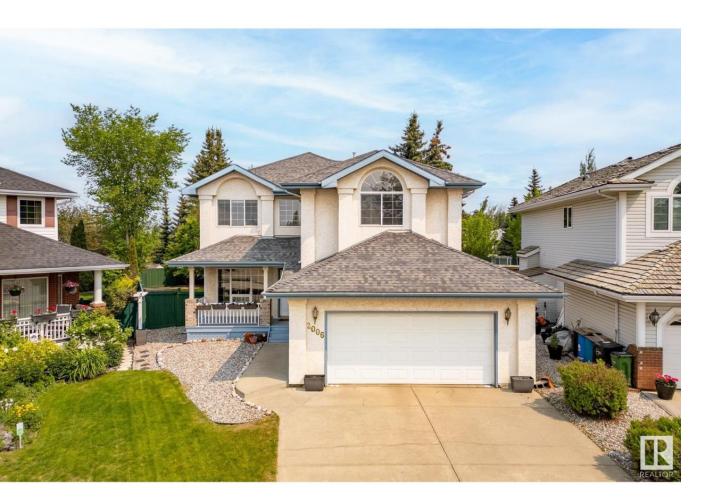

## Edmonton Alberta

\$698,900

Meticulously maintained former Birkholz Showhome in Riverside w/ plenty of modern updates on a nearly 11,000sf LOT! Nestled in a KEYHOLE enjoy mornings on the front porch, rear SUNROOM/engineered deck or beautiful summer days in the massive yard surrounded by mature trees for complete privacy. Inside find a spacious living rm w/ 2-sided gas fireplace. FULLY UPDATED KITCHEN w/ marble quartz counters, stainless steel appliances (GAS stove), modern cabinets/backsplash & corner pantry w/ plenty of storage. MAIN FLOOR BEDROOM & FULL BTHRM (renovated). Upstairs find 3 generously sized bdrms plus a large bonus room w/ gas fireplace (could be 4th bdrm or office!). Primary retreat w/ vaulted ceiling & huge 4pc bthrm (incl jacuzzi). Main & 2nd flr BTHRMS RENOVATED w/ new counters, cabinetry, flooring, toilets & shower doors. Finished basement w/ 5th bdrm, bthrm & rec area. Plus updated flooring on main & 2nd level. 2021 updates incl u/g sprinkler, hot water tank, furnace, humidifier, central vac, garage door. A 10! (id:6769)