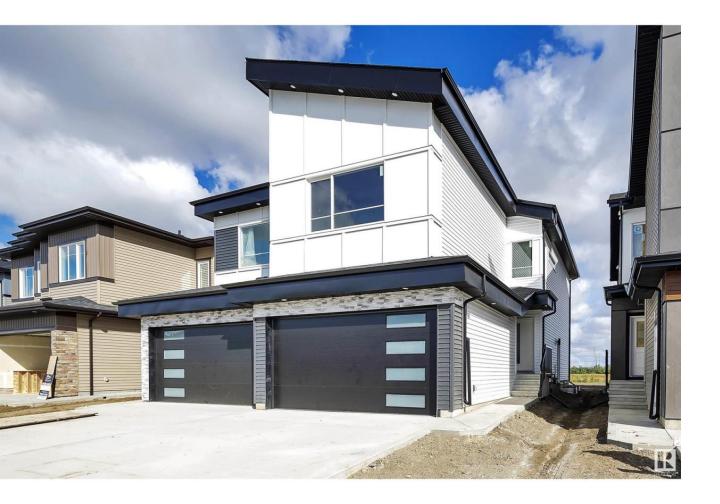

## Edmonton Alberta

Homes By Victoria Presents The Stanley1881 sq ft Upgraded Half Duplex in the new Community of Gorman in NE Edmonton! This Incredible 3 Bedroom, 2.5 Bath is tastefully designed with Elegance and Charm throughout. Main floor boasts Lg Entry open to above, 2 piece bath, walk through pantry to the Beautiful Kitchen with Black Lower Cabinets, White upper Cabinets with Black handles, black light fixtures, Pot lighting, centre island, Built-in Oven and Microwave, S/S Appliances & Quartz Countertops. LG Living room with TV feature wall complete with built in shelves and Electric Fireplace, Dining area and sliding doors to the 10'x10' deck. Upper Floor 3 bedrooms including the Primary with Accent wall, tray ceiling with Black trim, 5 pce Ensuite with huge soaker tub and tiled glass shower, 4 pce Main Bath, Laundry Room and Bonus Room For extra Entertainment. Side entry to Basement and Double Garage. Other upgrades Premium Black and White Vinyl Sidding, Stone Exterior, 9' Ceilings..Next Door unit available too.. (id:6769)