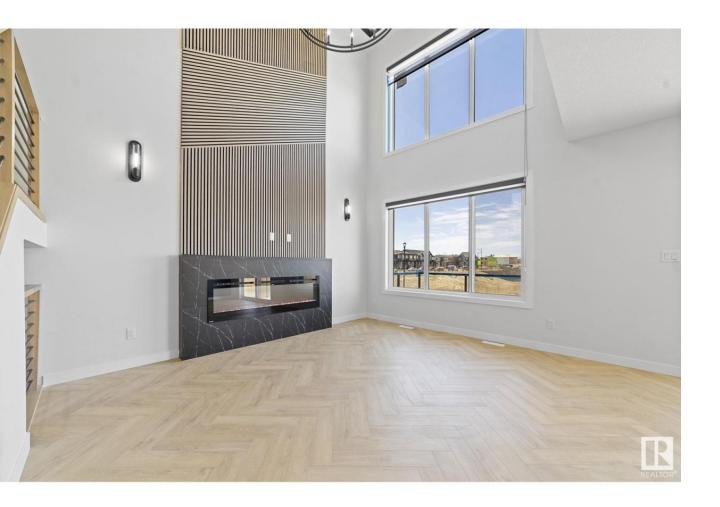

## Edmonton Alberta

\$749,900

Check out this beautifully designed 2250 Sq Ft WALKOUT house backing to POND custom built by Art Homes, accommodates 4 bedrooms, 3 full bathrooms, Full size DECK, Front BLACK windows, Gourmet Kitchen, walkthru pantry, living room with open to below, dining, laundry upstairs, bonus room. Upgraded kitchen comes with beautiful quartz counter tops, upgraded cabinets with Glass, pot & pan drawers and built in appliances. All 3 levels features 9 ft ceiling and Open to Above living room with large windows & a fireplace. Other upgrades include custom master shower with bench, high efficiency furnace, upgraded roof & insulation, soft close throughout, upgraded railing, MDF shelving, upgraded lighting & plumbing fixtures, upgraded hardware throughout, gas lines to deck, kitchen & garage, basement rough ins. Upgraded exterior elevation comes with stone, premium vinyl siding and front concrete steps. Walking distance to pond, trail, and park. (id:6769)