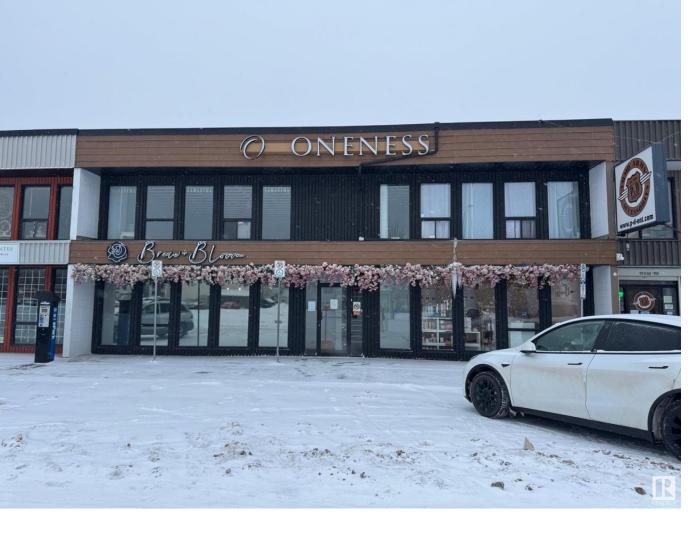

## Edmonton Alberta

\$2

1,440 SF private retail/office/medical wellness suite within the Oneness Centre. Previous used as a retail bridal shop. Features a large open showroom or office space, with large private offices. Synergize with other medical and holistic uses! The centre has common washrooms and lobby/waiting area. \$2,500 per month includes rent, operating costs and utilities! Located above the popular Brew & Bloom! (id:6769)