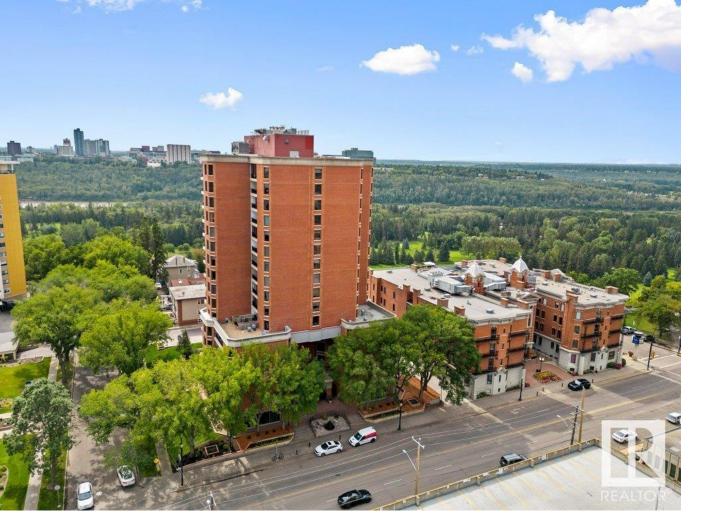

## Edmonton Alberta

\$225,000

Located in the iconic building of Le Marchand Tower in the heart of the lush river valley located steps from Victoria Promenade with its beautiful walkway and benches overlooking the river valley with shared bike lanes for all to enjoy. This luxurious, end unit condo spared no expense with high end renovations throughout with slate tiled flooring, hardwood flooring and a spectacular bathroom with a glass vanity. The delightful, bright and spacious living room has a huge corner window that leads to your private patio. State of the art kitchen with superb cabinetry, granite counters, and all stainless steel appliances. In-suite laundry with ample storage, and underground heated parking are a bonus. A guest suite, a party room with a patio and visitors parking are few of the amenities of this pet free building. This unbeatable location also provides quick access to The Brewery District, shopping, restaurants, coffee shops, golfing, and transportation. A must to see, will not last. (id:6769)