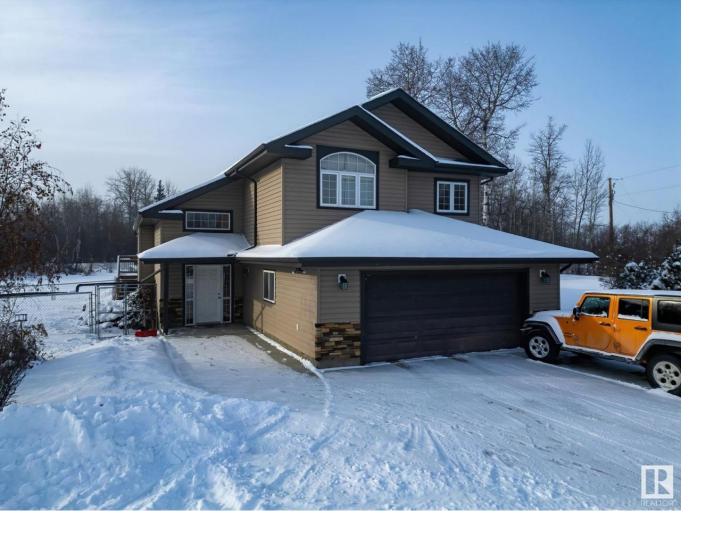

## Rural Lac Ste Anne County Alberta

\$625,000

Wonderful country living in Heather Downes, beautiful private treed surroundings with 2.07 acres landscaped by nature, not to mention a 30'x40' QUONSET with concrete slab floor (no heat or power). This Amazing fully finished bi-level is built with quality craftsmanship, features include soaring ceilings, 4 spacious bedrooms, large windows for added light offering views of nature. Grand maple finishings and stunning hardwood flooring complimented with art niches and neutral tones. There is a gas fireplace in large living room. The kitchen hosts plenty of maple cabinets, an island eating bar and a huge pantry. The spacious dining room offers garden doors to the deck with gas BBQ hook up. The massive primary suite is located above the over sized double garage and has a wonderful ensuite with a soaker tub and stand up shower included is a large walk in closet, and what view! All this and only a 30min commute to Edmonton and mere mins to Alberta Beach, a boaters & sledders dream in the summer or winter! (id:6769)