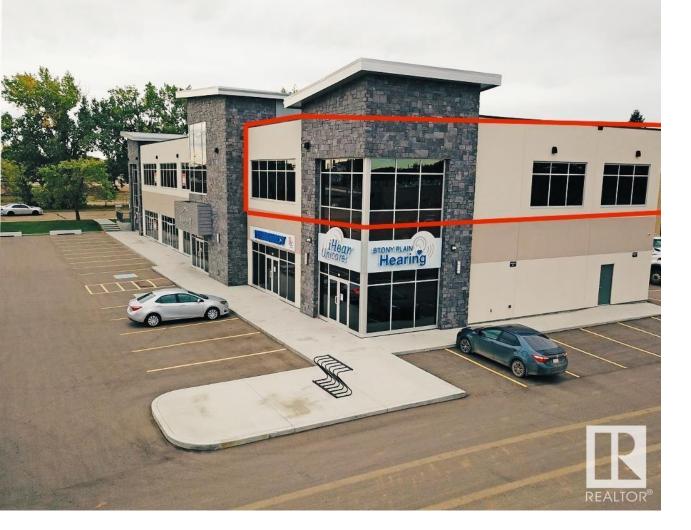

## Stony Plain Alberta

Welcome to Summit Professional Centre- a cutting-edge professional and medical facility! Located along Stony Plain's bustling 48 Street/Hwy 779, this building boasts prime visibility with a traffic flow averaging over 15,300 vehicles daily. This second-floor unit is approximately 1,350 square feet, offering abundant natural light from north and west-facing windows, making it an ideal office space. Building features include: LED lighting, fiber optics in each unit, glazed/tinted windows, central heat & A/C, an impressive, modern common area and an elevator. Outside you will find ample parking with a variety of signage options and attractive, quality exterior finishes. Nearby amenities include Freson Bros., TD Canada Trust, Servus Credit Union, Esso, Rexall, Co-Op Home and Grocery/Gas as well as several restaurants. BUILD-OUT FINANCING O.A.C. Zoned C2 Corridor Commercial. Potential to combine units for a total of 3,000 +/- square feet. (id:6769) Listing Presented By: