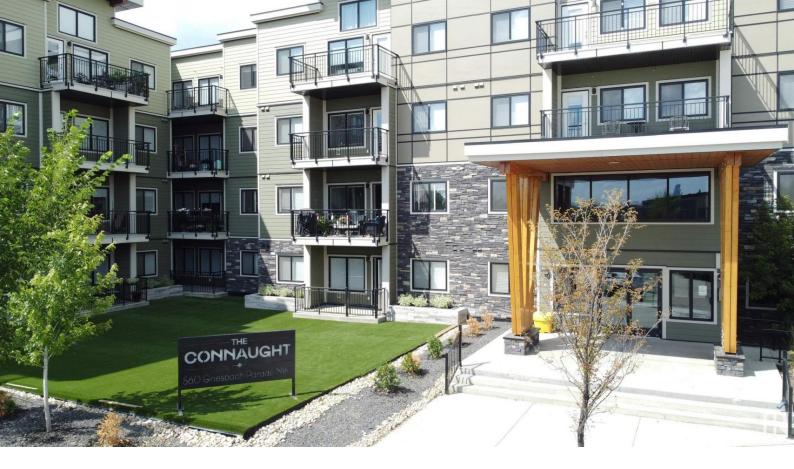

## 560 GRIESBACH PARADE Parade 201 Edmonton AB

\$329,000

Welcome to the Bentley, a spacious (1000 SQ FT - builder's size) two bed, two bath condo unit with an open floor plan, in-suite laundry and energy efficient heat pump system for heating and cooling. Steps away from numerous amenities and outdoor green spaces in the award winning neighbourhood of Griesbach. Quick commute downtown and easy access to the Henday or Yellowhead. This suite has an oversized north-facing patio. The kitchen features Quartz countertops for a modern touch, stainless steel appliances and soft-close cabinets and drawers. LVP flooring with carpet in bedrooms and LVT in bathrooms. Enjoy your master suite with generously sized walk-in closet and ensuite. Socialize with friends & neighbours in the library, amenity room & in-building gym. One underground parking stall included with car wash bay for residents. Small pets up to 20lbs, larger with board approval. The staged photos in listing are of former show suite of the same plan, not actual unit. Unstaged photos are of the unit.