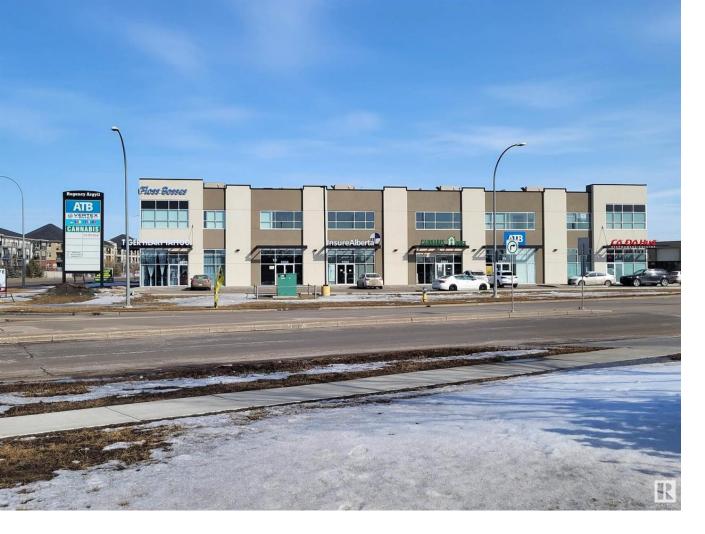

## Edmonton Alberta \$275,000

Prime office space available immediately for sale/lease in Regency Argyll Plaza, located in a high-traffic area with excellent visibility at the NE intersection of Argyll Road and 76 Avenue NW, opposite Pure Casino. Affordable lease rate, and low common area cost/condo fee, this space is ideal for a wide range of businesses. Ample scrambled parking on site. This location offers easy access to major freeways. Can be combined with unit# 203, a 1,259 SF bay for a total of 2,357 SF space. Elevator access and close to stairs. Lots of glazing, facing Argyll Road. Please explore the opportunity to establish your business in this prime location. (id:6769)