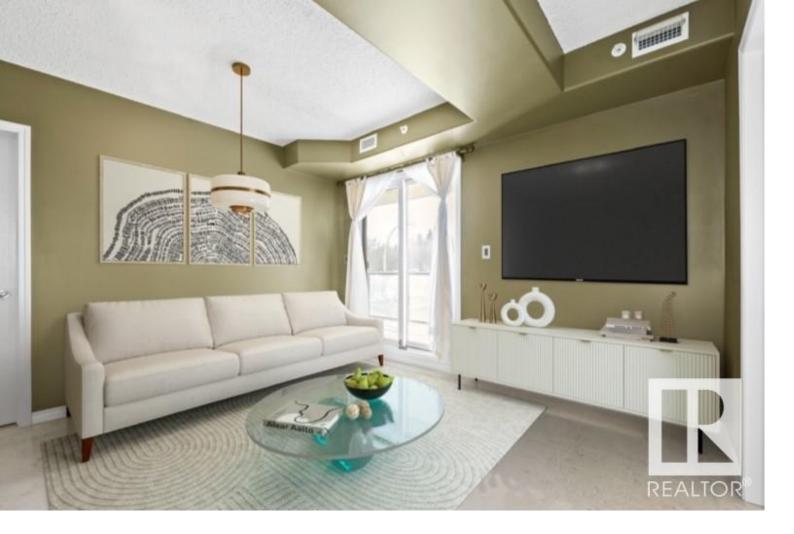

## Edmonton Alberta \$239,000

Incredible Value!!!MUST SEE...Location, Location, Location, This stunning condo located steps from the legislature grounds, river valley & quick access to the downtown core, Ice District, LRT, & the U of A. Beautiful, Meticulously well kept 2 bedroom show home condo with Cork and tile flooring, cozy carpeting in bedrooms. Kitchen features modern, Espresso color cabinetry, granite countertops, stainless steel appliances w/ upgraded high efficiency washer and dryer, Electric fireplace with central air conditioning, Southwest facing balcony with plenty of natural sunlight and views of the parliament grounds. The building amenities include roof top patio, top floor fitness with social room, indoor and outdoor visitor parking. Must see unit. Seller is very motivated to sell. (id:6769)