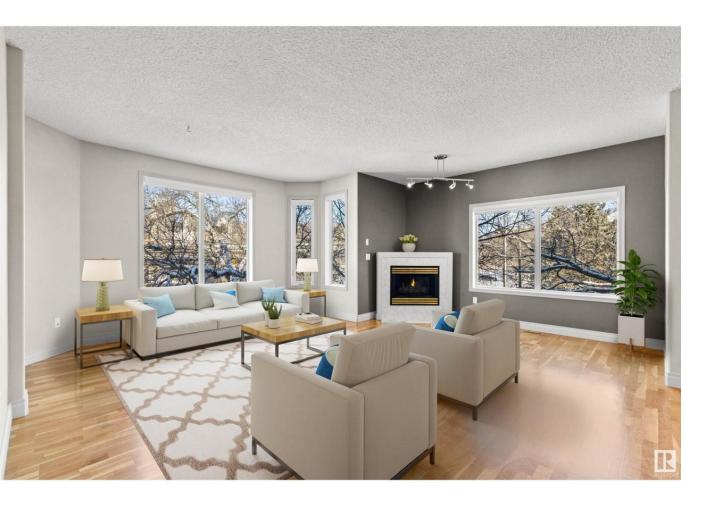

## Edmonton Alberta \$275,000

SPECTACULAR property located in Edmonton's most VIBRANT community - Cloverdale! Delight in views of the serene River Valley and downtown skyline. IMPECABBLY MAINTAINED exquisite 2-bed, 2-bathv - DEN home offers 1,260 sq ft of space, 9ft Ceilings, open-concept floor plan, where ample TRIPLE PANE windows creates a bright and inviting ambiance. Cozy corner fireplace enhances the room's charm. For those working from home or seeking additional private space, DEN/OFFICE area offers versatility and tranquility. Large Primary, features a generous walk-in closet and a full en-suite bathroom. AirConditioning! Huge secondary bedroom.Titled Heated Underground Parking!! Storage Room! Several parks, BLOOM CAFE, Muttart and the LRT are just a stroll away. Minutes from downtown!! Whether you're hitting the slopes at Edmonton Ski Club, cruising on the Edmonton River Boat, exploring the unique Accidental Beach, taking in the Folk Fest or the Strathearn Art Walk, endless activities await you in this 9 Unit Boutique Complex! (id:6769)