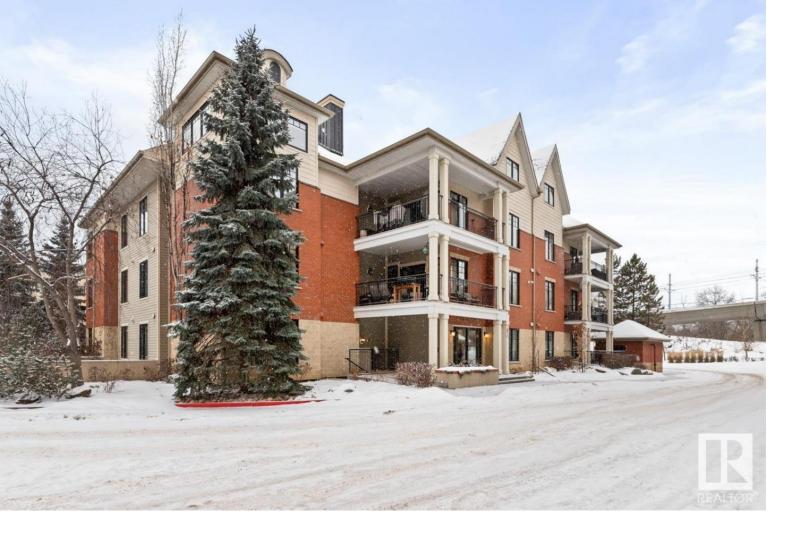

## Edmonton Alberta

\$379,900

CORNER CONDO in CLOVERDALE! Large Kitchen w/ GRANITE COUNTERTOPS, Stainless Steel Appliances & WALK-IN PANTRY. Spacious (1,462 sq ft) floor plan features 2 oversized Bedrooms, 2 Baths + Flex Room (ideal for home office, den or dining room). Plenty of storage space & IN-SUITE LAUNDRY. BRIGHT & SUNNY SUITE w/ SOUTH & WEST Windows throughout. Balcony is sizable & faces south w/ GAS BBQ LINE. THREE (3) PARKING STALLS: 2 Underground w/ Storage Rooms + 1 Surface Stall (carport). Bonus Features: AIR CONDITIONING, GAS FIREPLACE, NEW STOVE (Dec2024), NEW FURNACE (Jan2024). Condo fees include parking & ALL UTILITIES (electricity, gas, water). Onsite Amenities: GYM, WORKSHOP & SOCIAL ROOM. Bring your furry friend - PET FRIENDLY COMPLEX! Beautiful walking paths found nearby on the River & at Gallagher Park (playground, splash park). Enjoy complimentary tickets to Folk Fest! Short walk to the Ski Club & Muttart Conservatory + Cafe. Central location - easy access to Downtown & U of A by car or LRT. (id:6769)