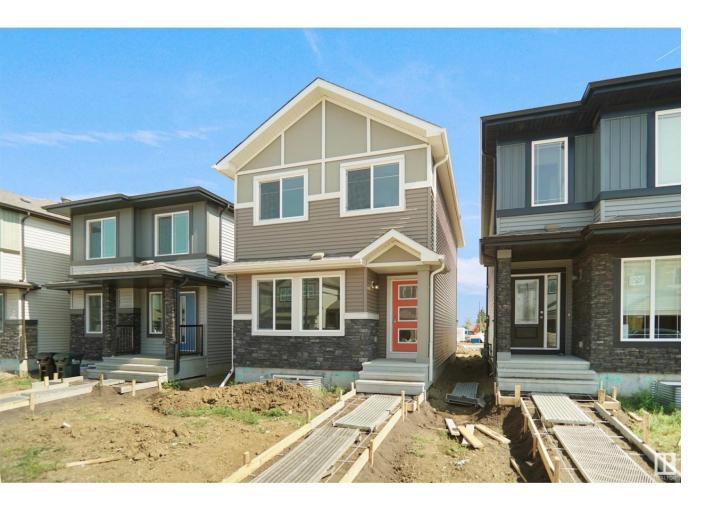

## Sherwood Park Alberta

\$459,998

Welcome to the Dakota built by the award-winning builder Pacesetter homes and is located in the heart of Summerwood. Once you enter the home you are greeted by luxury vinyl plank flooring throughout the great room, kitchen, and the breakfast nook. Your large kitchen features tile back splash, an island a flush eating bar, quartz counter tops and an undermount sink. Just off of the nook tucked away by the rear entry is a 2 piece powder room. Upstairs is the master's retreat with a large walk in closet and a 4-piece en-suite with double sinks. The second level also include 2 additional bedrooms with a conveniently placed main 4-piece bathroom. Close to all amenities and easy access to the highway. \*\*\* Home is under construction and will be complete in the summer of 2025, the photos used are of the same home model but colors may vary \*\*\* (id:6769)