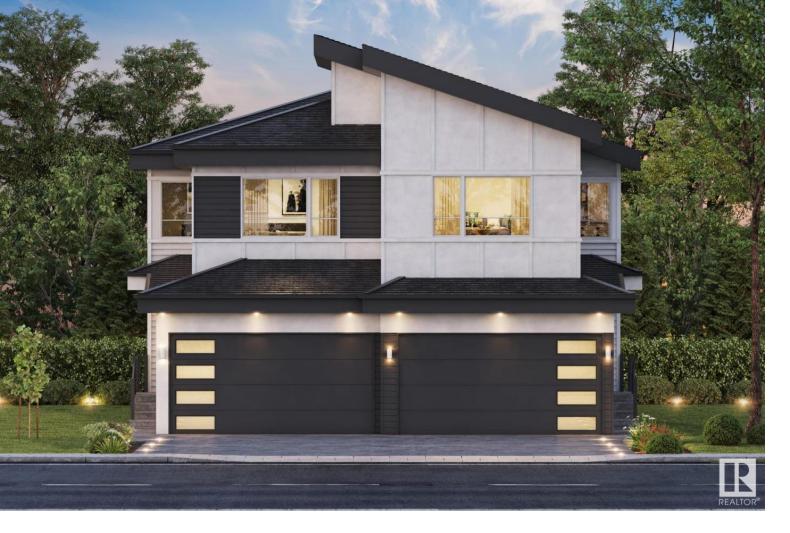

## 2010 155 Avenue Edmonton AB

Homes By Victoria Presents "The Tyrese"1881 sq ft Upgraded Half Duplex in the new Community of Gorman in NE Edmonton! This Incredible 3 Bedroom, 2.5 Bath is tastefully designed with Elegance and Charm throughout. Main floor boasts Lg Foyer, 2 piece bath, walk through pantry to the Beautiful Kitchen with Black Lower Cabinets, White upper Cabinets with Black handles, black light fixtures, Pot lighting, centre island, Built-in Oven and Microwave, S/S Appliances & Quartz Countertops. LG Living room with TV feature wall complete with built in shelves and Electric Fireplace, Dining area, Den/Office and sliding doors to the 10'x10' deck. Upper Floor 3 bedrooms including the Primary with Accent wall, tray ceiling with Black trim, 5 pce En-suite with huge soaker tub and tiled glass shower, 4 pce Main Bath, Laundry Room and Bonus Room For extra Entertainment. Side entry to Basement and Double Garage. Other upgrades Premium Black and White Vinyl Sidding, Stone Exterior, 9' Ceilings..Next Door unit available too..