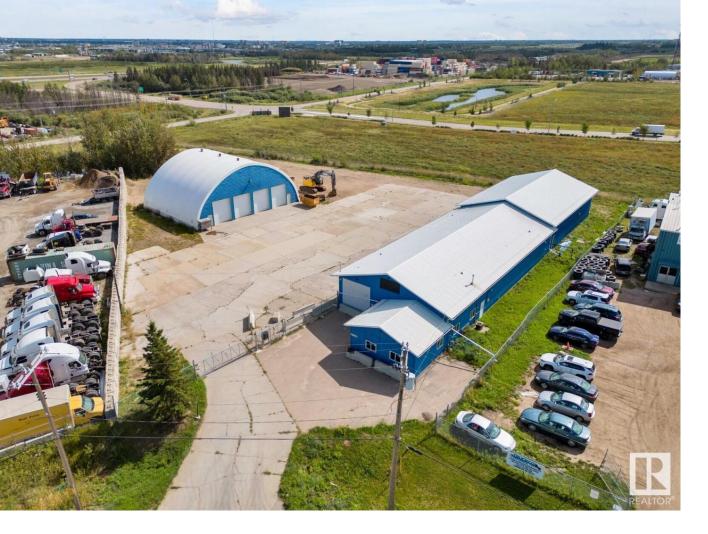

## Edmonton Alberta \$2,100,000

Exceptional Industrial property with fast access to Henday in Winterburn East. IM Zoned, potentially perfect for transportation, distribution, oil field, autobody / repair, hauling, storage, manufacturing, construction, servicing / testing, cannabis production / distribution & more. MAIN BUILDING: 8124 ft2 main floor includes 5680 ft2 industrial space with radiant heat & multiple sumps. Over 2400 ft2 of office space (w forced air). Over 1220 ft2 mezzanine (storage / low ceiling not included in total ft2). The 8 grade doors are: 3 @ 12'6h x 12'w (1 with hydraulic lift) with a max ceiling height of 13'11, and estimated clear height of 12', and 5 @ 13'11h x 11'11w; max ceiling height is 15'11, estimated clear height of 14. HEATED & INSULATED QUONSET is 4,618 ft2, (exterior) with forced air heat. Exterior shell is 19 (+/-) wide / 4000 ft2 (+/-) interior. It's 4 grade doors are 13'11h x 11'11w. Max interior center ceiling height of 273. Yard has large paved and gravel areas. (id:6769)