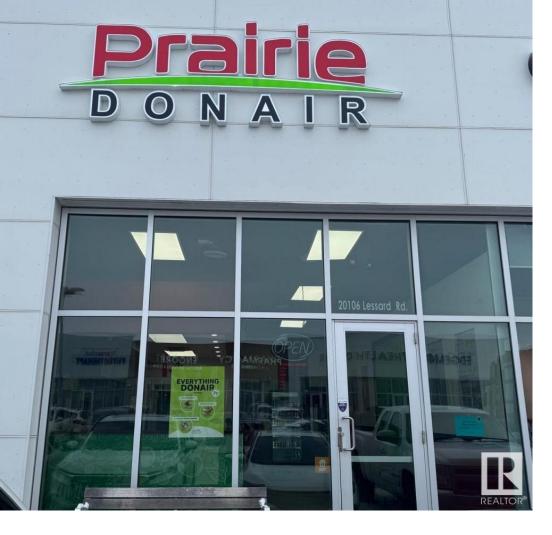

## Edmonton Alberta

\$187,500

Prime Location - Hamptons Terrace!! Excellent opportunity to own a Prairie Donair Franchise or to convert this hot spot location into a concept of your own. Newly built restaurant space with a stellar setup with a fully equipped kitchen and a commercial exhaust hood. This extremely busy plaza and low monthly fix costs combined with a lucrative sale price makes this a golden opportunity. Do a community study for the neighborhood and get ready to be amazed with ample growth potential this growing high end neighborhood has to offer. (id:6769)