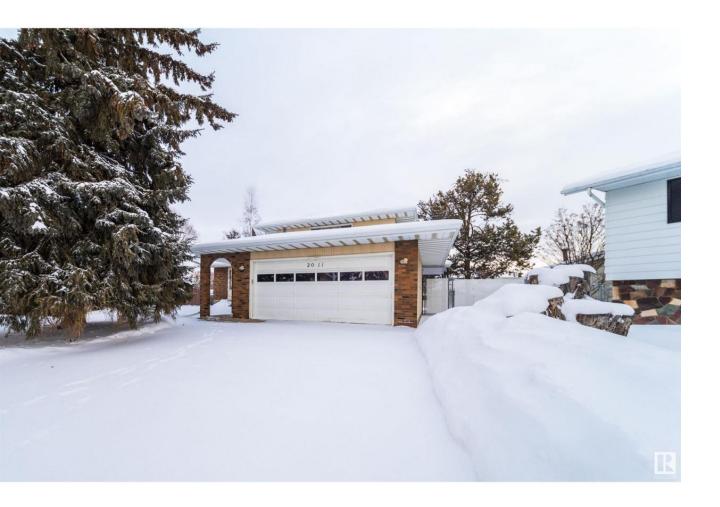

## Edmonton Alberta

\$497,000

Opportunity Awaits in Satoo! This four-level split home, offering over 2,000 sq. ft. The upper level features a spacious primary bedroom, with a walk-in closet and a private 3-piece ensuite. Two additional generously sized bedrooms and a bright 4-piece main bath offer plenty of space for family or guests. The second level has a large, light-filled living room flows seamlessly into the dining area. The kitchen boasts abundant cabinetry and ample counter space. On the main level, you'll find a versatile bedroom/office space, a convenient 2-piece bath, laundry area, and a cozy family room featuring a charming wood-burning fireplace. Patio doors lead directly to your expansive deck and a massive, park-like backyard. The fully finished basement offers a large rec room, a bedroom, and tons of storage. Car enthusiasts and hobbyists will love the oversized double attached garage, complemented by an additional oversized single detached garage in the backyard. Plus, third parking area for a large motorhome. (id:6769)