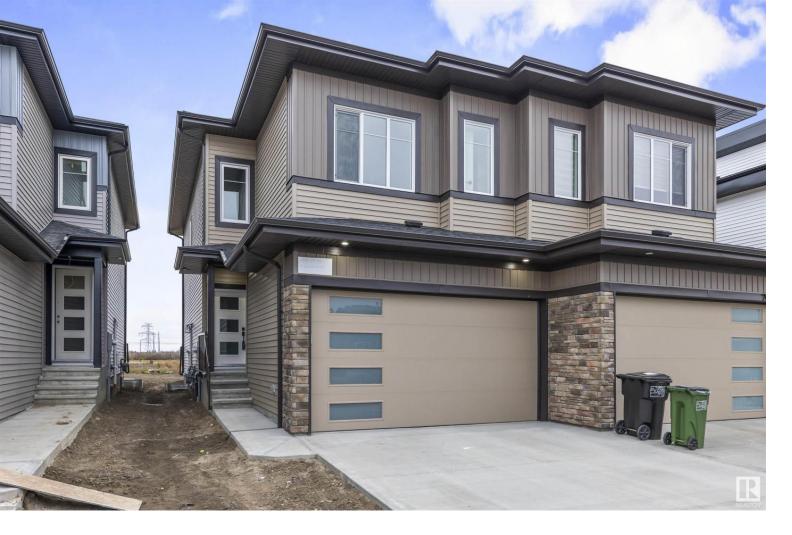

## 2014 155 Avenue Edmonton AB

\$535,000

\*\*INVESTOR & FIRST TIME HOME BUYER ALERT\*\* Brand New Over 1700 sq ft FULLY UPGRADED Half Duplex with 3 Bedrooms + 2.5 bathroom, Bonus Room & \*\*Double car Garage\*\* House In the New Subdivision GORMAN (Just Off 153 Ave & 18 St).. on main Floor Ceiling Height Kitchen with STAINLESS STEEL Appliances & Quartz Countertops & Also \*\*SPICE KITCHEN\*\*, living area with tiled fireplace & Half Bathroom.. Spindle Railing lead to 2nd Level, Master Bedroom with en-suite & walk-in Closet, 2 more bedrooms with Full Bathroom & Bonus Room For ur Entertainment, walk-in Laundry With Washer & Dryer.. \*\*SEPARATE ENTRY to Basement.. Upgrades includes All 3 levels are 9 feet high with 8ft high doors, Vaulted Ceilings in Master bedroom, Rope Lights, Tiles, vinyl Planks & Carpet Flooring & MUCH MORE..