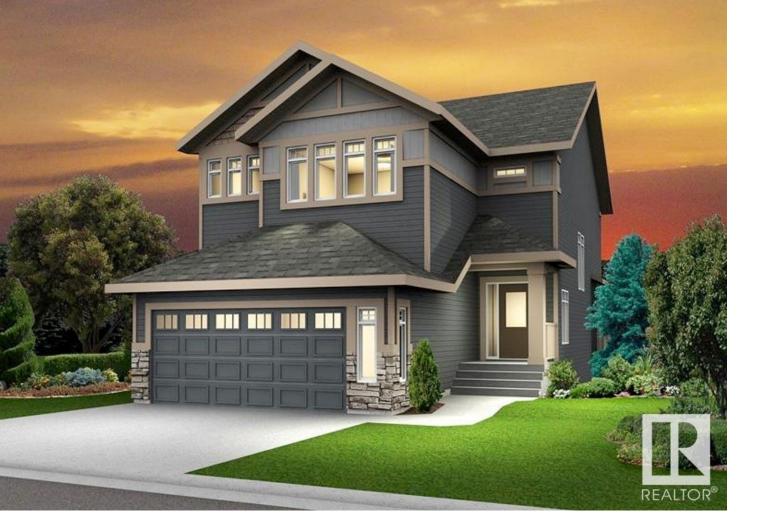

## Edmonton Alberta

\$649,900

Welcome to this brand new 2118 SQFT Chelsea model on a huge pie shape lot by award winning builder Blackstone Homes in Kinglet Garden. Upon entering, you will be welcomed by nice foyer leading to a much needed den for work from home, mudroom with built ins with walk through pantry leading to beautiful kitchen with huge island, dining with wet bar, perfect for entertaining. Great room offers 18' open to below ceiling with coffered ceiling, linear fireplace finished with tiles and wood. The 2nd floor offers 3 big size bedrooms, 2.5 baths, bonus room & laundry room. Huge master bedroom with beautiful spa like ensuite offering double sinks, shower & freestanding tub, huge WIC. Other features - Separate entrance, huge pie lot, 9' main & 9' basement ceiling, upgraded shower with 10mm frameless door, MDF shelving throughout, feature walls, upgraded plumbing, flooring, electrical, upgraded quartz throughout, SS appliances included New Home Warranty. Close to Anthony Henday, Yellowhead, shopping & park! (id:6769)