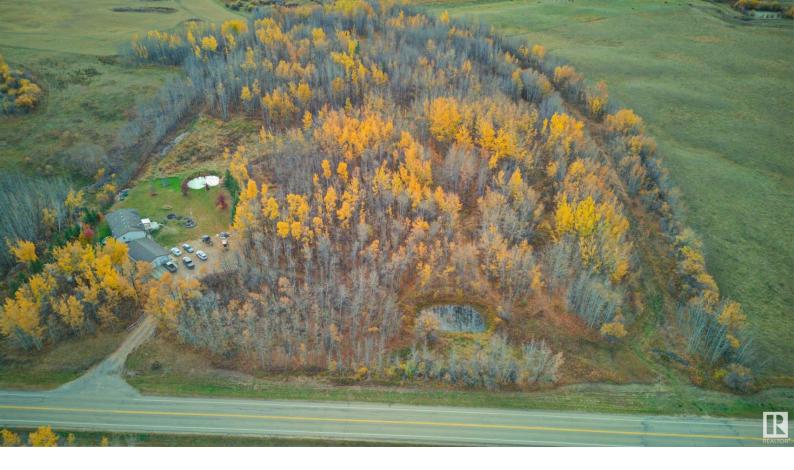

## 2017 HWY 654 Rural Barrhead County AB

\$399,000

Private 15.25 acre property between Barrhead and Westlock on paved roads with an abundance of mature trees surrounding the acreage. Wonderful 1400 sq ft bungalow featuring kitchen with island & pantry, living room is flooded with light from the large windows and offers a gas fireplace, main floor laundry, 3 bedrooms and 2.5 bathrooms. The basement is finished with 2 bedrooms, 3 pce bathroom, utility area and spacious family/games room. Vaulted ceilings provide an open spacious feel to the home and the expansive deck provides a nice place to spend time outside. The oversized heated garage measures 44'x26' and provides parking as well as a separate workshop area. The property is mostly natural treed area with trails throughout and an open pasture area and dugout providing water for animals. The yard features a pond, gazebo, fenced vegetable garden, greenhouse and garden shed. Home is being sold 'As Is/Where Is'. A handyman's work could bring it back to it's original condition.