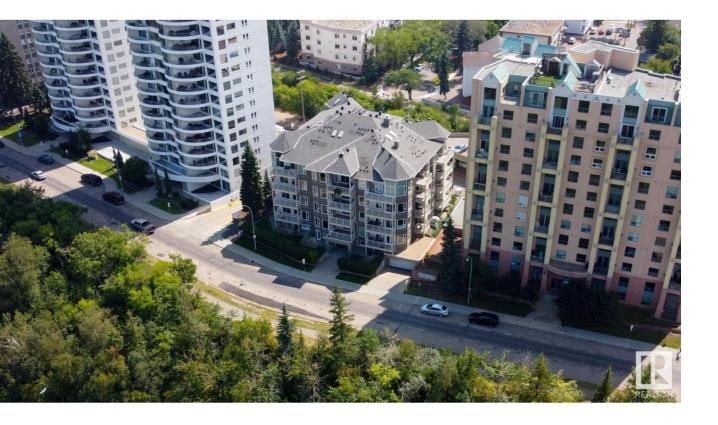

## Edmonton Alberta

\$270,000

SPECTACULAR LOCATION with RIVER VALLEY & DOWNTOWN VIEWS. Welcome to The Rutherford, a well-maintained complex nestled along Saskatchewan Dr. This spacious unit boasts 2 bdrms (or bdrm + den) & renovations such as hardwood flooring, newer cabinets, granite counters (kitchen & bathrm) & updated hardware. Open concept living area boasts fireplace & oversized windows with stunning views. Spacious primary bdrm has walk-in closet, built-in vanity & 4pc ensuite. Second bdrm (or den) for additional living space too. Plus a massive patio to enjoy Edmonton's River Valley. Additional features include in-suite laundry & large storage room in unit. Building updates include envelope improvements such as newer windows & balconies. Secure/heated underground parking plus assigned storage cage! Quiet 18+ building. Close proximity to UofA. Enjoy accessible restaurants along 109th St and Whyte Ave. Drop down into the River Valley via bike or walking trails. Plus easy access to Downtown amenities. Quick possession available! (id:6769)