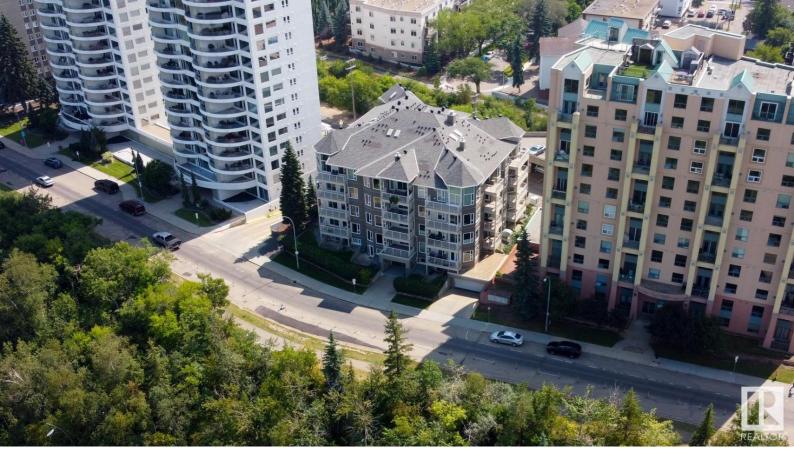

## 10809 SASKATCHEWAN Drive 202 Edmonton AB

\$278,800

SPECTACULAR LOCATION with River Valley and Downtown views. Welcome to The Rutherford, a well-maintained complex along Saskatchewan Dr. This spacious unit boasts renovations such as hardwood flooring, newer cabinets, granite counters (kitchen and bathroom) & updated hardware. Open concept living area boasts fireplace and oversized windows with stunning views. Spacious primary bedroom has walk-in closet, built-in vanity & 4pc ensuite. Second bedroom (or den) for additional living space too. Plus a massive patio to enjoy Edmonton's River Valley. Additional features include in-suite laundry and large storage room in unit. Building updates include envelope improvements such as newer windows and balconies. Secure and heated underground parking plus assigned storage cage! Quiet 18+ building. Enjoy accessible restaurants along 109th St and Whyte Ave. Drop down into the River Valley on either bike or walking trails. Plus easy access to Downtown amenities. Quick possession available!