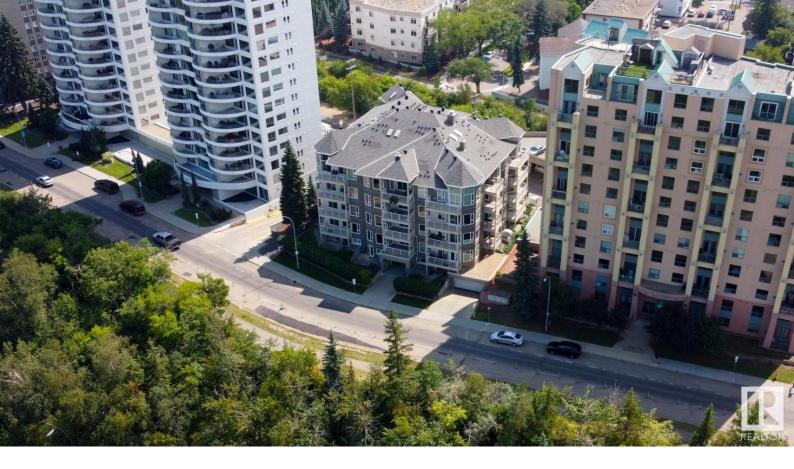

## 10809 SASKATCHEWAN Drive 202 Edmonton AB \$270,000

SPECTACULAR LOCATION with RIVER VALLEY & DOWNTOWN VIEWS. Welcome to The Rutherford, a wellmaintained complex nestled along Saskatchewan Dr. This spacious unit boasts 2 bdrms (or bdrm + den) & renovations such as hardwood flooring, newer cabinets, granite counters (kitchen & bathrm) & updated hardware. Open concept living area boasts fireplace & oversized windows with stunning views. Spacious primary bdrm has walk-in closet, built-in vanity & 4pc ensuite. Second bdrm (or den) for additional living space too. Plus a massive patio to enjoy Edmonton's River Valley. Additional features include in-suite laundry & large storage room in unit. Building updates include envelope improvements such as newer windows & balconies. Secure/heated underground parking plus assigned storage cage! Quiet 18+ building. Close proximity to UofA. Enjoy accessible restaurants along 109th St and Whyte Ave. Drop down into the River Valley via bike or walking trails. Plus easy access to Downtown amenities. Quick possession available! Listing Presented By: