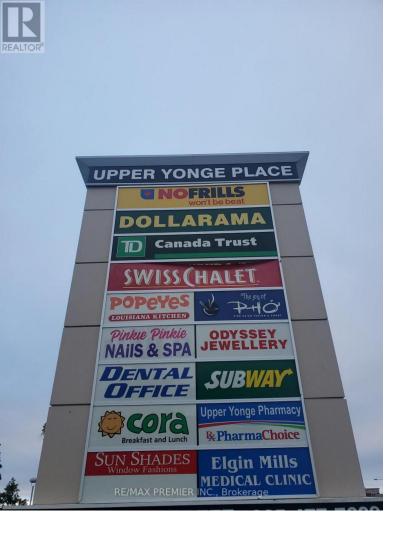

## 10909 Yonge Street 202 Richmond Hill Devonsleigh Ontario

\$15

Prime 2nd-floor space with divisible options and elevator access \* Bright window exposure overlooking plaza parking area \* Abundance of natural light \* Functional layout \* Built out with two entrance doors, multiple offices, reception area, boardroom, and multipurpose rooms \* convenient kitchenette and 2 ensuite bathrooms \* Located in a busy plaza anchored with No Frills, TD Bank, Swiss Chalet, A & W, Subway, Cora's, Popeye's, Dental, Medical, Pharmacy, Optical, Service Ontario and many more. \*\*\*\* EXTRAS \*\*\*\* Strategically located between 2 signalized intersections in close proximity to the YRT loop in a well-established trade area \* Multiple ingress and egress from surrounding streets \* High pedestrian and vehicular traffic. (id:6769)