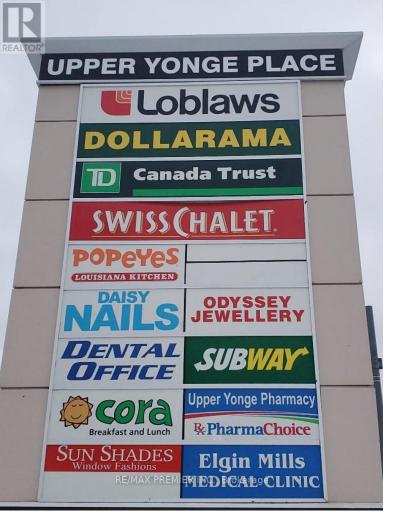

## 10909 Yonge Street 202 Richmond Hill Devonsleigh Ontario

PRIME 2ND FLOOR OFFICE SUITE WITH ELEVATOR ACCES OVERLOOKING PARKING LOT\*BRIGHT WINDOW EXPOSURE\*ABUNDANCE OF NATURAL LIGHT\*FUNCTIONAL LAYOUT\*BUILT OUT WITH TWO ENTRANCE DOORS, MULTIPLE OFFICES, RECEPTION AREA, BOARDROOM MULTI PURPOSE ROOMS\*CONVENIENT KITCHENETTE AND TWO ENSUITE BATHROOMS\*LOCATED IN A BUSY PLAZA ANCHORED WITH NO FRILLS, TD BANK, SWISS CHALET, A & W, SUBWAY, CORA'S, POPEYE'S, DENTAL, MEDICAL, PHARMACY, OPTICAL, SERVICE OF ONTARIO AND MANY MORE. \*\*\*\* EXTRAS \*\*\*\* STRATEGICALLY LOCATED BETWEEN 2 SIGNALIZED INTERSECTIONS IN CLOSE PROXIMITY TO THE YRT LOOP IN A WELL ESTABLISHED TRADE AREA\*MULTIPLE INGRESS AND EGRESS FROM SURROUNDING STREETS\*HIGH PEDESTRIAN AND VEHICULAR TRAFFIC. (id:6769) Listing Presented By: