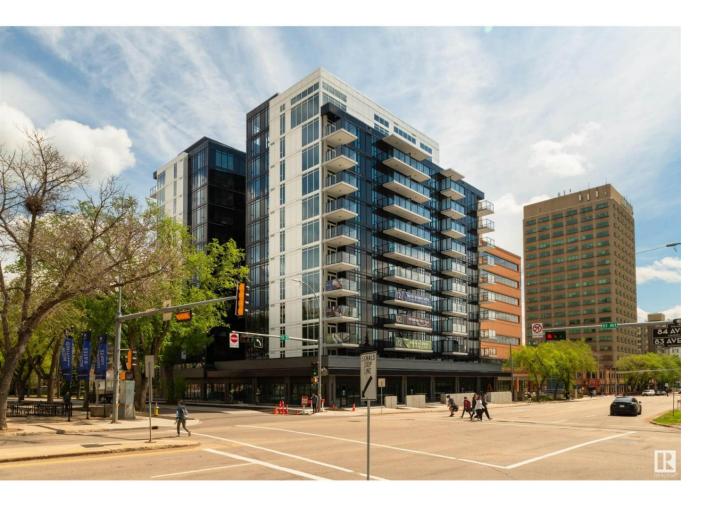

## Edmonton Alberta

\$1,729

Brand new elevated & modern living at ONE12 in Garneau. This luxury concrete tower offers a desirable mix of several unique unfurnished floor plans in Junior, 1 & 2 bedroom layouts featuring contemporary designs, exquisite finishes, and onsite amenities to elevate your lifestyle. With resort like amenities, enjoy the residents lounge and dog run on the 2nd floor, the two storey gym on the 12-13th floors or the residents penthouse lounge and roof top bar with views that will leave you breathless. Each unit offers upscale finishes with exposed concrete details, maintenance free plank flooring, versatile and efficient kitchens with Samsung appliances, quartz counters and modern cabinets. Enjoy refreshing central air conditioning in each suite and expansive views from the all glass exterior. At your doorstep find unique retail experiences, the University of Alberta and the University Hospital. Venture on foot to trendy Whyte Avenue and the River Valley. Discover ONE12 today! Minimum 1 year terms. (id:6769)