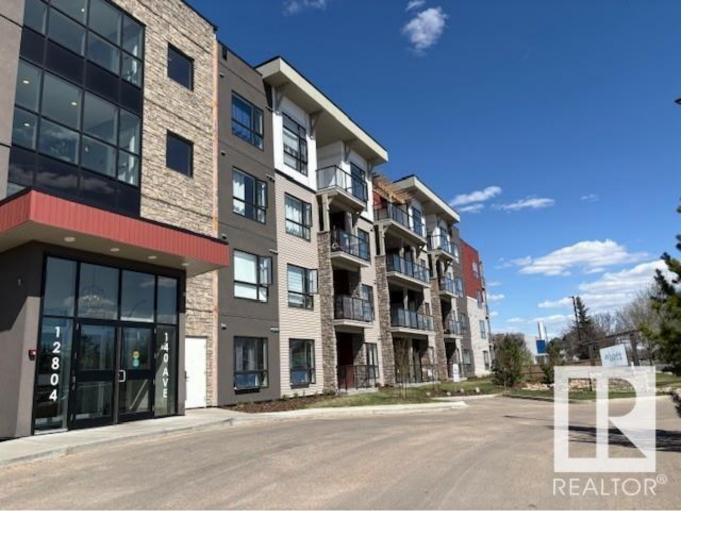

## Edmonton Alberta

\$289,900

Excellent Value This Large Corner Unit in Aloft Skyview Features Bright Open Floorplan with Oversized Windows. Great Kitchen with Upgraded Counters, Stainless Appliances and Large Pantry. Spacious Living Room with Garden Door Access to Balcony with North Facing Courtyard View. 2 BEDROOMS, 2 BATHROOMS plus DEN. Other Features Include In Suite Laundry, Titled UNDERGROUND Parking Stall. Amazing Views from the Roof Top Patio. Fantastic Location Close to All Amenities! (id:6769)