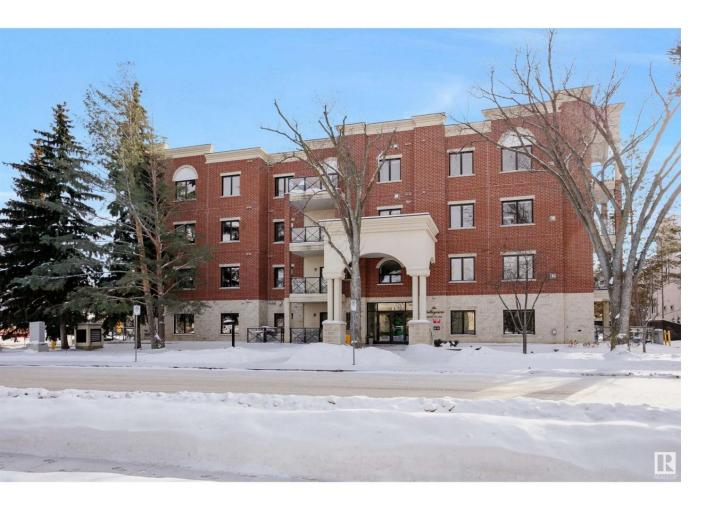

## Edmonton Alberta

\$458,000

THE VALLEYVIEW in CRESTWOOD is an exclusive 24 unit complex consisting of STEEL & CONCRETE construction for increased sound barrier & durability. This beautifully maintained 1182 sqft unit features an open concept design with 9' ceilings, 2 bedrooms, 2 bathrooms, & convenient IN SUITE LAUNDRY. The well-appointed kitchen boasts crisp white cabinetry, island, & an adjacent dining area. Step through the garden door to the COVERED DECK, complete with a gas hookup for outdoor grilling. The living room is highlighted by a cozy GAS FIREPLACE & large north & east facing windows. The primary suite offers dual closets & a 4pc ensuite with soaker tub. The 2nd bedroom is on the opposite side of the unit for added privacy & is next to a 3pc main bath. Enjoy a TITLED UNDERGROUND PARKING stall with a storage locker & comfortable A/C . Situated next to Crestwood center with its many amenities, parks, schools, & easy access to trails weaving through the River Valley, a perfect blend of nature & urban convenience. (id:6769)